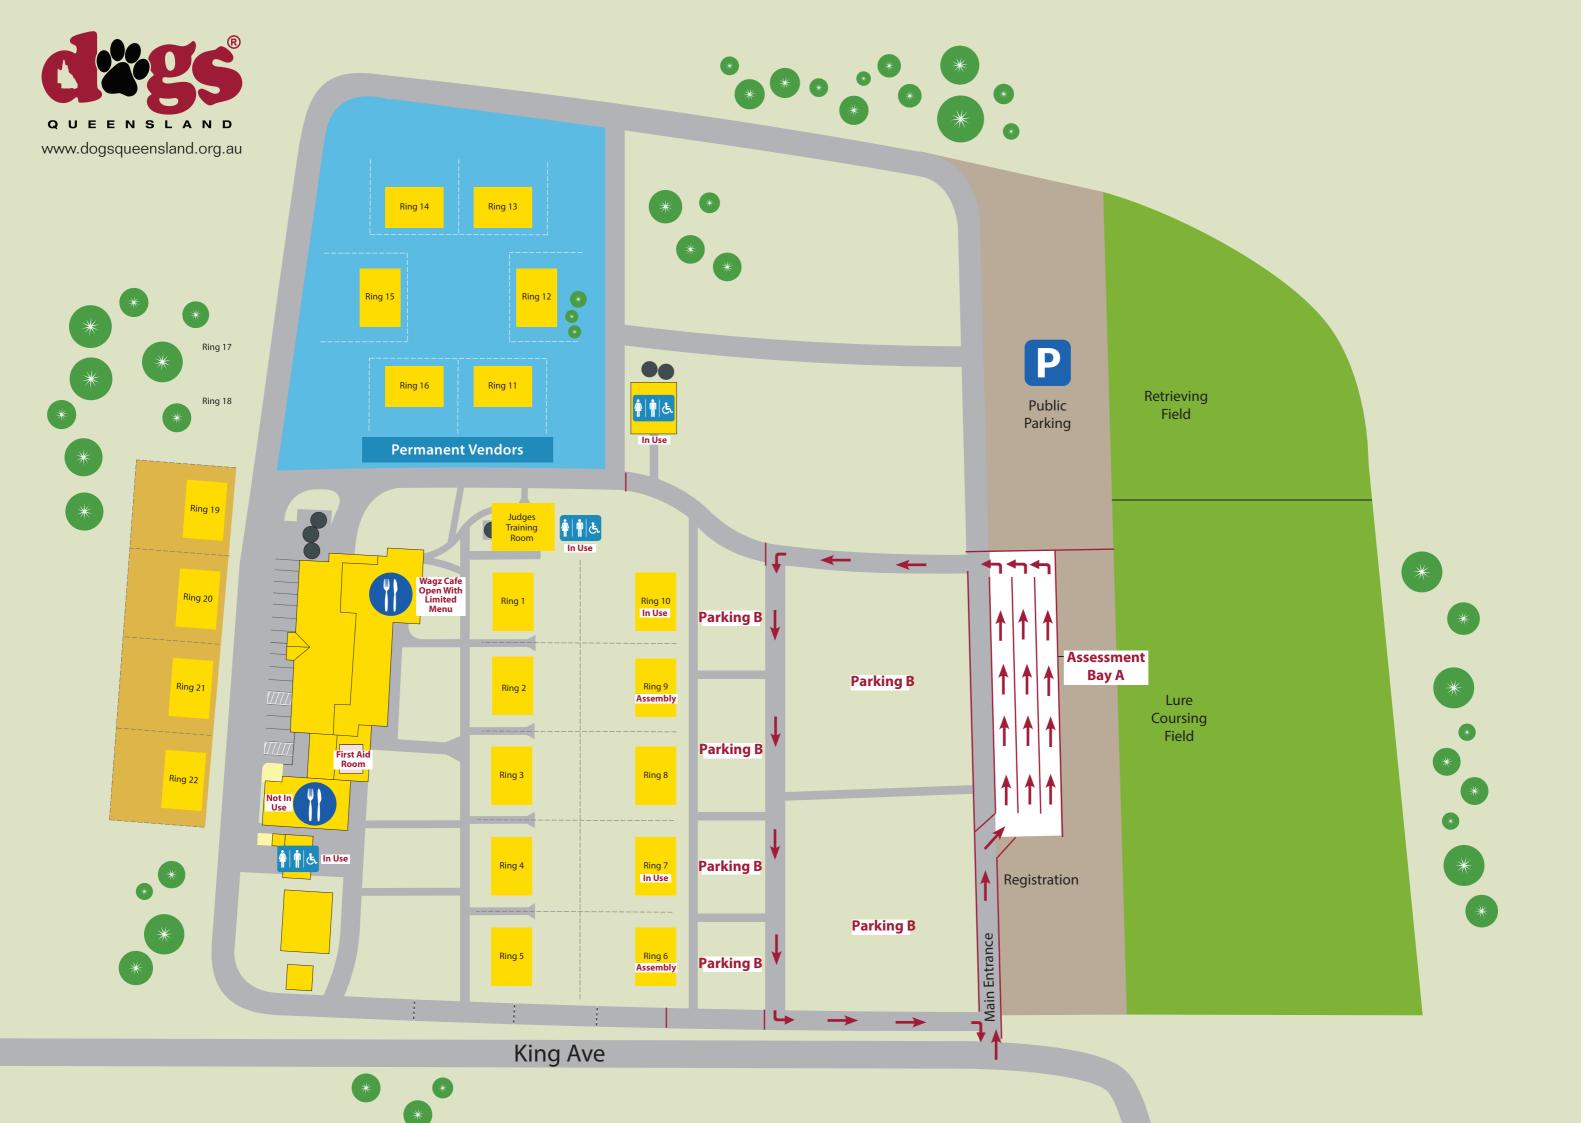

# **CONFORMATION JUDGES COMMITTEE (CJC) OPEN SHOWS**

- No entrance to the Grounds will be allowed prior to **7am** to anyone other than Workers, Officials or CJC Members
- The Rings utilised for each Group will be Ring 10 (Breed Order A-Z) and Ring 7 (Breed Order commencing Mid Group), Ring 9 and Ring 6 will be utilised as additional Assembly Areas for the respective Rings
- Entrance to the Ring Parking Area (B) will be permitted from the following times for each Group;
  - Saturday Group 3 8am
  - Saturday Group 4 11am
  - Saturday Group 5 2pm
  - Saturday Group 6 5pm
  - Sunday Group 7 8am
  - Sunday Group 2 11am
  - Sunday Group 1 2pm
  - Sunday General Specials 4pm
- Once you arrive at Durack you will be met by Gate Staff who will show you to the Assessment Bay (A) where your details will be verified, your temperature taken and your wrist band allocated
- At your allotted times above, you will be able to drive up to the Ring Parking Area (B) as per directional signs on the Venue Map, you can then proceed to your Assembly Area where your Steward will direct you. Shade will be provided, please do not bring your own Gazebos
- Once your Group Judging has been completed, you must exit the Grounds as per directional signs on the Venue Map
- Catalogues are to be provided electronically and will be available for download no earlier than one hour before the commencement of the event.
- Exhibitor cards will be available for download, however if exhibitors have no access to printers blank cards shall be available at a defined area and exhibitors are to write their own numbers after the catalogue for the event is available.
- Please note that the Judge can go over the dog (hands on) during examination, however 'mouthing' (showing the dentition of the dog) must be done by the exhibitor. This process has been adopted from page 10 of the competition processes in the Outdoor Team Sports Industry Plan, which is suitable for definition of hands on examination of a dog during competition. The Judge must wash/cleanse hands between exhibits.