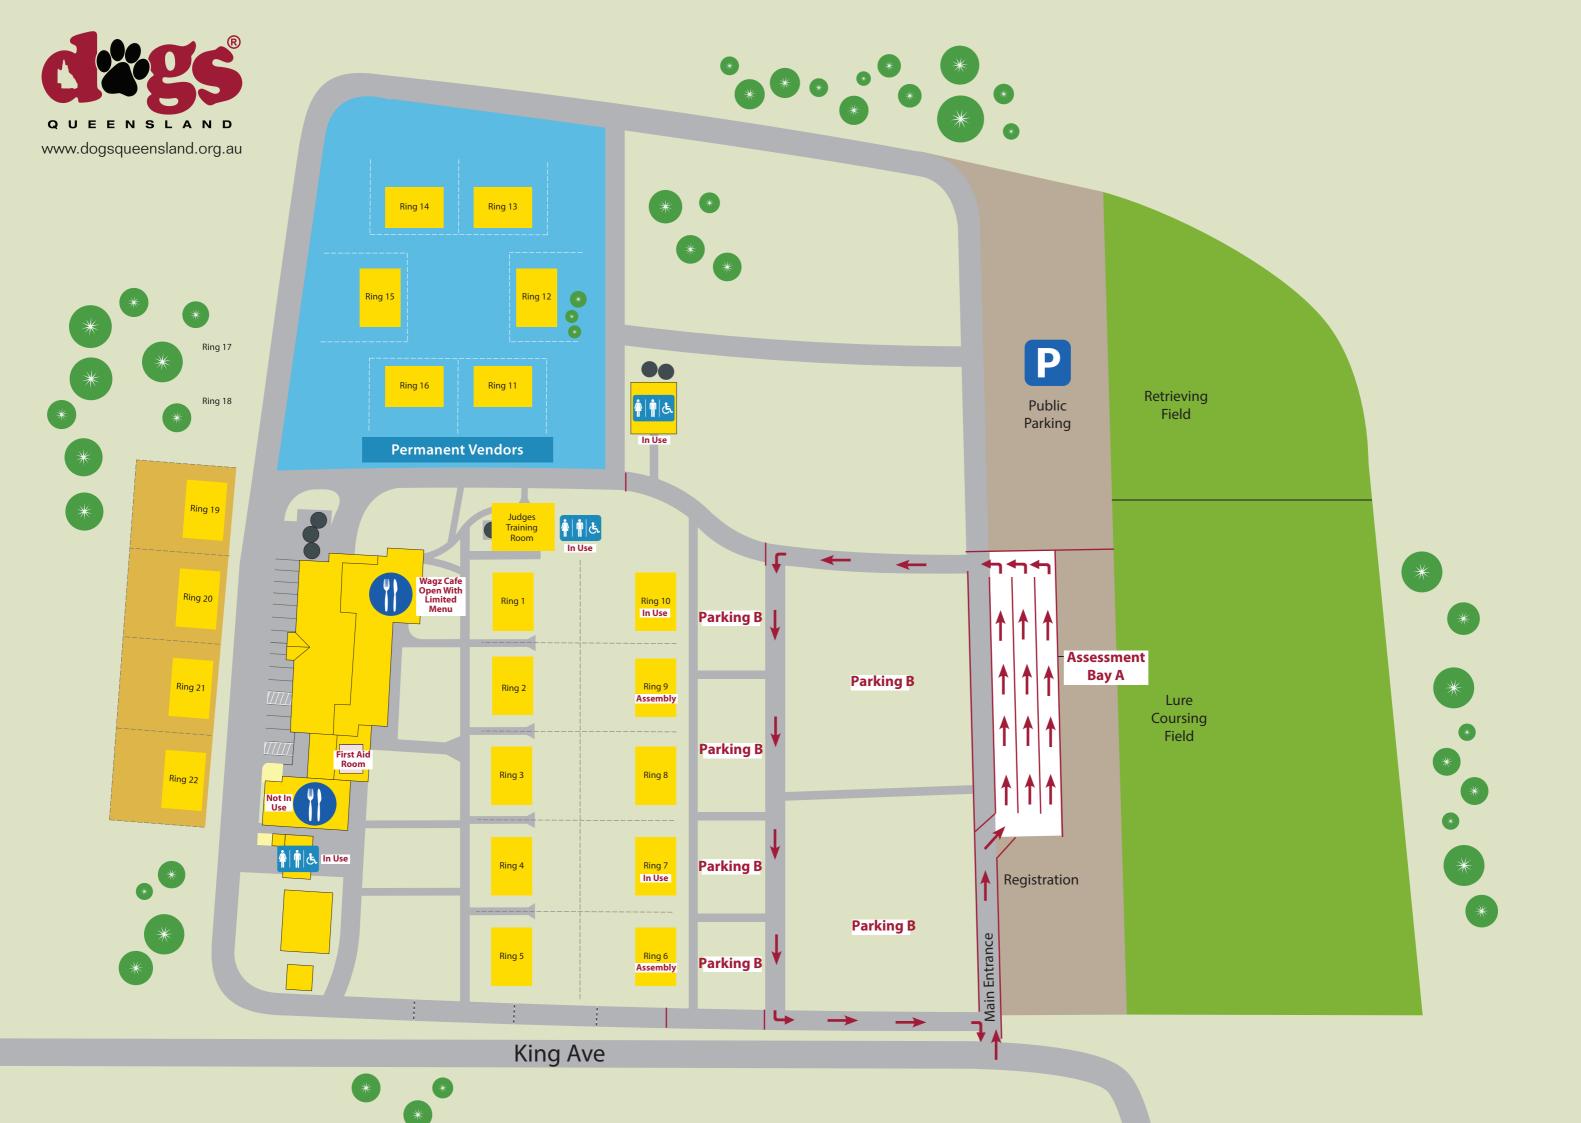

## **CONFORMATION JUDGES COMMITTEE (CJC) OPEN SHOWS**

- No entrance to the Grounds will be allowed prior to 7am to anyone other than Workers, Officials or CJC Members
- The Rings utilised for each Group will be Ring 10 (Breed Order A-Z) and Ring 7 (Breed Order commencing Mid Group), Ring 9 and Ring 6 will be utilised as additional Assembly Areas for the respective Rings
- Entrance to the Ring Parking Area (B) will be permitted from the following times for each Group;
  - Saturday Group 1 8am
  - Saturday Group 2 11am
  - Saturday Group 3 2pm
  - Saturday Group 4 5pm
  - Sunday Group 5 8am
  - Sunday Group 6 11am
  - Sunday Group 7 2pm
  - Sunday General Specials 4pm
- Once you arrive at Durack you will be met by Gate Staff who will show you to the Assessment Bay (A) where your details will be verified, your temperature taken and your wrist band allocated
- At your allotted times above, you will be able to drive up to the Ring Parking Area (B) as per directional signs on the Venue Map, you can then proceed to your Assembly Area where your Steward will direct you. Shade will be provided, please do not bring your own Gazebos
- Once your Group Judging has been completed, you must exit the Grounds as per directional signs on the Venue Map
- Catalogues are to be provided electronically and will be available for download no earlier than one hour before the commencement of the event, any Exhibitors that have paid for a paper catalogue will be eligible for a refund
- Exhibitor cards will be available for download, however if exhibitors have
  no access to printers blank cards shall be available at a defined area and
  exhibitors are to write their own numbers after the catalogue for the event
  is available. It is the exhibitor's responsibility to either download numbers
  pre-event or bring their own pen to write a number using the blank cards at
  the event on the day.
- Please note that the Judge can go over the dog (hands on) during examination, however 'mouthing' (showing the dentition of the dog) must be done by the exhibitor. This process has been adopted from page 10 of the competition processes in the Outdoor Team Sports Industry Plan, which is suitable for definition of hands on examination of a dog during competition. The Judge must wash/cleanse hands between exhibits.