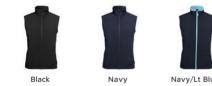

## PODIUM THREE LAYER SOFTSHELL VEST 3WSV

Breathable comfort, warmth & style for all

Available Colours:

Navy/Lt Blue

Sizing ADULTS 2XS XS 5XL S М L XL 2XL 3XL 4XL CHEST 51 53.5 56 58.5 61 63.5 66 68.5 71.5 74.5 **CB LENGTH** 68 70 72 74 76 78 80 82 83 84 BREATHABLE SHOWER PROOF