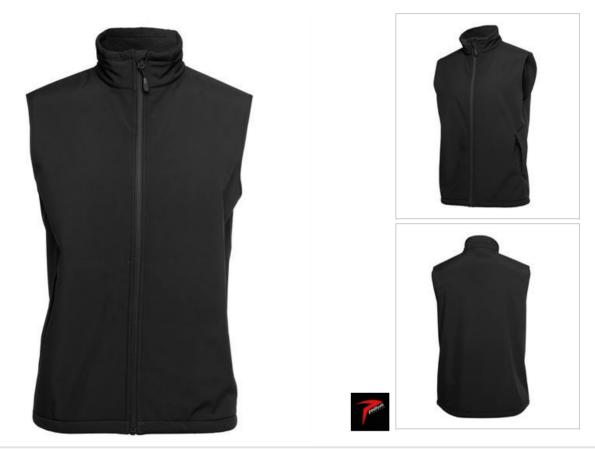

## PODIUM THREE LAYER SOFTSHELL VEST 3WSV

Breathable comfort, warmth & style for all

Available Colours:

Navy/Lt Blue

Sizing ADULTS 2XS XS 5XL S М L XL 2XL 3XL 4XL CHEST 51 53.5 56 58.5 61 63.5 66 68.5 71.5 74.5 **CB LENGTH** 68 70 72 74 76 78 80 82 83 84 BREATHABLE SHOWER PROOF

## Details

- > Slim fit
- > 100% polyester mechanic stretch fabric bonded with microfleece
- > 3 layer Softshell fabric 245gsm
- > Waterproof rating 10,000mm and breathability rating 800mm
- > Front slant pockets with reversed opening for better water repellency
- > Easy change detachable zip puller
- > Interchangeable zip puller colours 3CZP (sold separately)
- > 2XS, XS only in Black, Navy