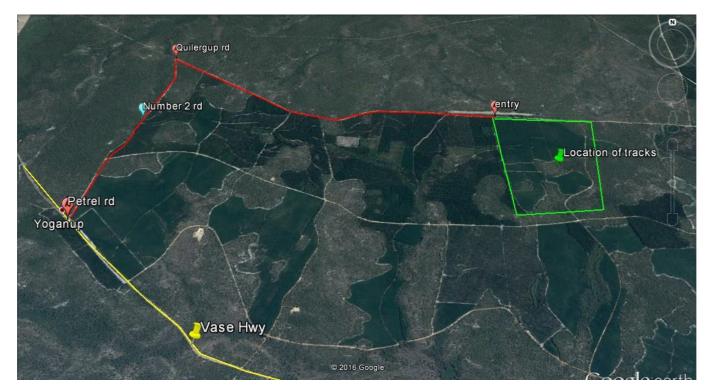

### Venue

Jarrahwood Pine Plantation, Jarrahwood WA. The race site is approximately 200km south of Perth, 25 kms South East of Busselton, accessed from the Vasse Highway.

The entry to the plantation is off the Vasse Hwy in Yoganup on "Number Two Road" (The street sign says "Petrel Rd", approximately 1.2km from Haley Road.

The easiest way into the event HQ is to follow Number Two road approximately 2.8km to a "T" junction, Turn Right onto Quilergup Road and follow it for approximately 4.3km to the airstrip. The airstrip will be on the left.

We will have WASSA markers/signs on the road as you get towards the site. Event HQ will be located at the entrance and people can park to the left or right of the Airstrip.

**Coordinates** should be used in conjunction with details listed above to avoid being taken by google maps on roads which may not be accessible = 33°45'37.4"S 115°37'16.6"E (-33.760394, 115.621279)

\*\*Please note if you are arriving prior to 2pm on the Friday, signs/markers may not yet be in place so please take a copy of the maps with you.