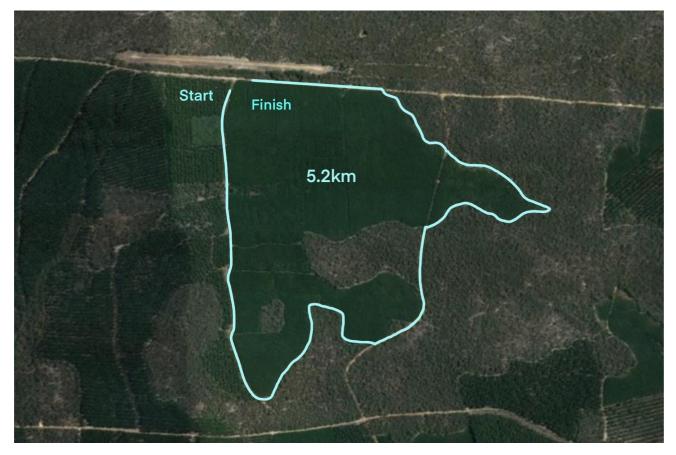

### **Race Tracks**

Races will be run on the tracks immediately south of the campsite.

Race distances will be approximately as follows <u>and subject to change</u> depending on weather and track conditions.

### 2 Dog, 3 Dog = 5.2 km approx.

4 Dog, 6 Dog = 6.7km approx.