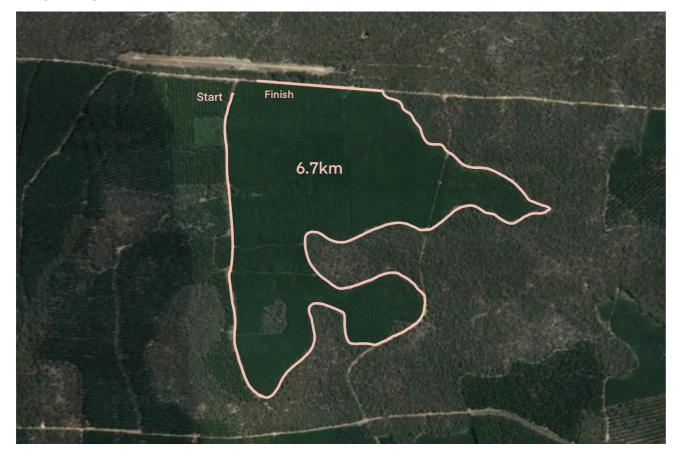

|

### 2 Dog, 3 Dog = 5.2 km approx.



4 Dog, 6 Dog = 6.7km approx.