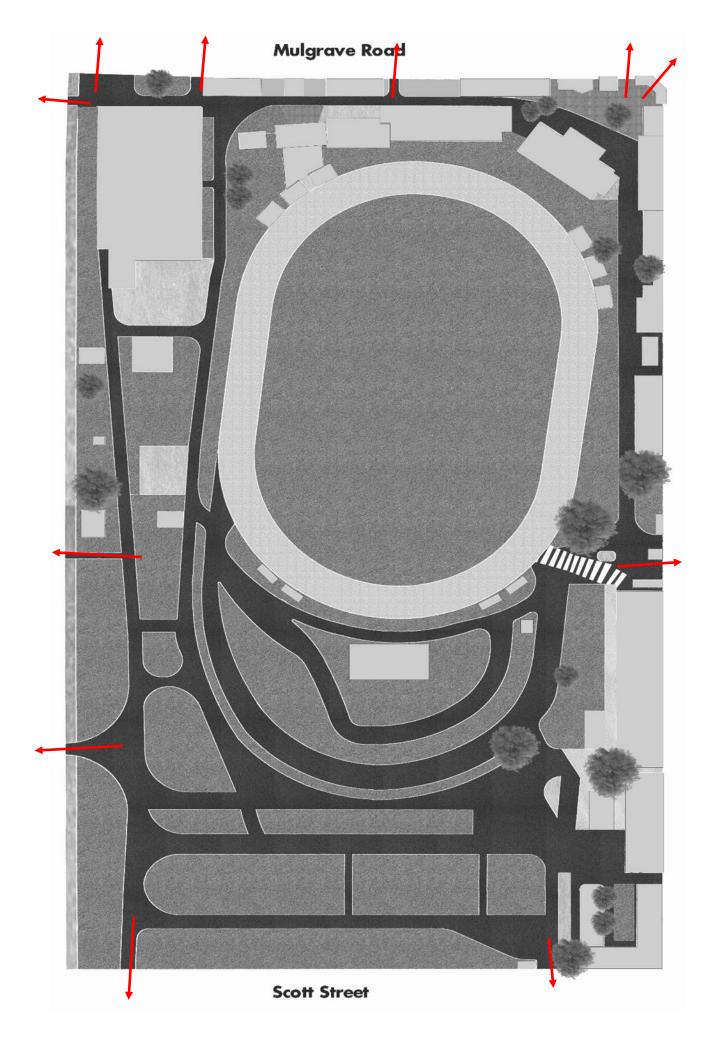

undry wastewater may be discharged to ground provided the lines are appropriated covered with a filter sock that measures 50-100 microns. These socks must be securely attached to ensure no seepage. Foot socks and stockings are not appropriate methods. A limited amount of filter socks can be purchased from the showgrounds office for \$5 each. The Cairns Show Association is operating and complying with all the Qld Chief Health Officer public health directions and campers agree to comply will all health regulations to assist in containing, or to respond to the spread of COVID-19 within the community.
- 7. All campers agree to leave their camp site in a clean and tidy manner.

# **CAIRNS SHOWGROUNDS - CAMPING GROUNDS MAP**



Updated as of 5/4/2024

# **CAIRNS SHOWGROUNDS – EVACUATION PLAN**



#### CAIRNS SHOW ASSOCIATION INCIDENT / ACCIDENT REPORT FORM

| Name of injured person:                                                                      |                                                                                                                                                                                                                                                                                                                                                                         |
|----------------------------------------------------------------------------------------------|-------------------------------------------------------------------------------------------------------------------------------------------------------------------------------------