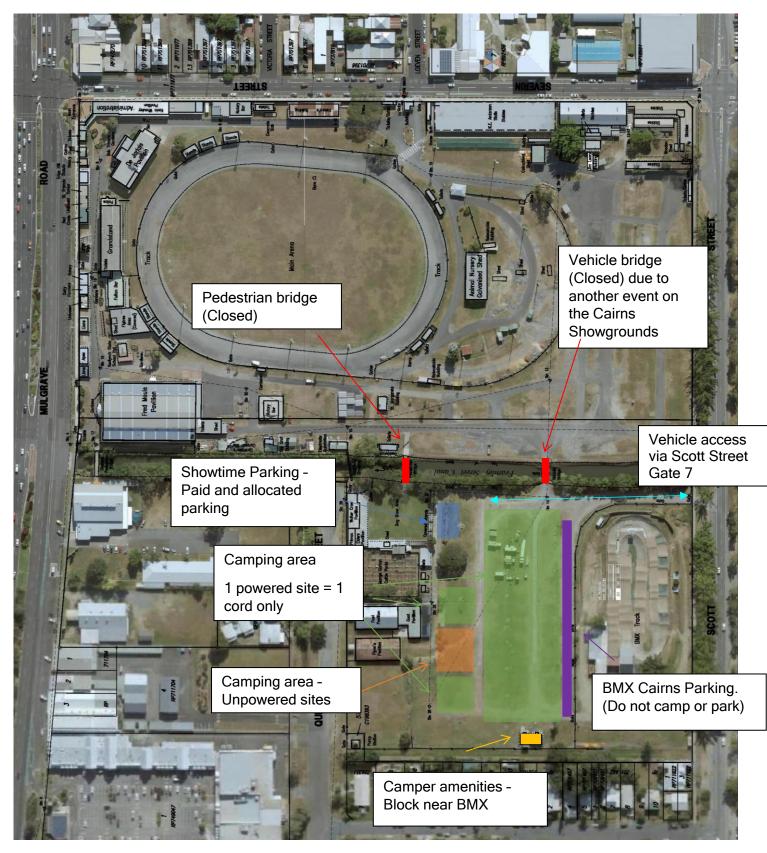

se refer to the attached Schedule 10 Prescribed Water Contaminants. Laundry wastewater may be discharged to ground provided the lines are appropriated covered with a filter sock that measures 50-100 microns. These socks must be securely attached to ensure no seepage. Foot socks and stockings are not appropriate methods. A limited amount of filter socks can be purchased from the showgrounds office for \$5 each. The Cairns Show Association is operating and complying with all the Qld Chief Health Officer public health directions and campers agree to comply will all health regulations to assist in containing, or to respond to the spread of COVID-19 within the community.
- 7. All campers agree to leave their camp site in a clean and tidy manner.

# **CAIRNS SHOWGROUNDS - CAMPING GROUNDS MAP**



Updated as of 5/4/2024

# **CAIRNS SHOWGROUNDS – EVACUATION PLAN**



#### CAIRNS SHOW ASSOCIATION INCIDENT / ACCIDENT REPORT FORM

| Name of injured person:                                                                      |                                                                                                                                                                                                                                                                                                                                                                         |
|----------------------------------------------------------------------------------------------|---------------------------------------------------------------------------------------------------------------